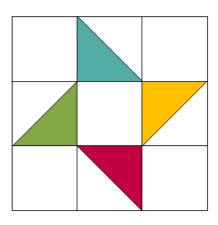

## DDs Row by Row Row 6-Block 6 DDs Friendship Star

## Cutting Instructions

For block assembly - see video for more instructions https://youtu.be/gDjjThLlTrw

| White Fabric  | <ul><li>✓ 4 - 4½" x 4½" squares</li><li>✓ 5 - 3½" x 3½" squares</li></ul> |
|---------------|---------------------------------------------------------------------------|
| Teal Fabric   | <b>&gt;&lt;</b> 1 - 4⅓" x 4⅓" square                                      |
| Yellow Fabric | <b>≈</b> 1 - 4¼" x 4½" square                                             |
| Green Fabric  | ≈ 1 - 4½" x 4½" square                                                    |
| Red Fabric    | <b>≈</b> 1 - 4½" x 4½" square                                             |